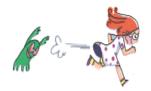

#### [1-4] Look and match the pictures with the sentences.

1.

- ① I would call the police.
- ② I would fight with the monster.
- ③ I would run away.

2.

- 1 I would rather do the laundry.
- ② I would rather throw out the trash.
- (3) I would rather wash the dishes.