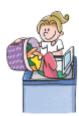

#### [1-4] Look and match the pictures with the sentences.

1.

- ① I would call the police.
- ② I would fight with the monster.
- ③ I would run away.

2.

- 1 I would rather do the laundry.
- ② I would rather throw out the trash.
- (3) I would rather wash the dishes.