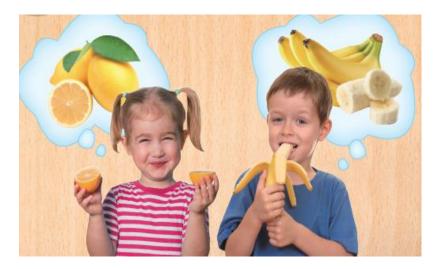

# [5-10] Look and write T for true or F for false.

- 5. Lemons and bananas are both fruits. ( )
- 6. Lemons and bananas are both yellow. ( )
- 7. Lemons and bananas both taste sour. ( )

- 8. The girl looks angry. ( )
- 9. The girl's shoes are missing. ( )
- 10. The girl should tell her sister not to take her bag. ( )