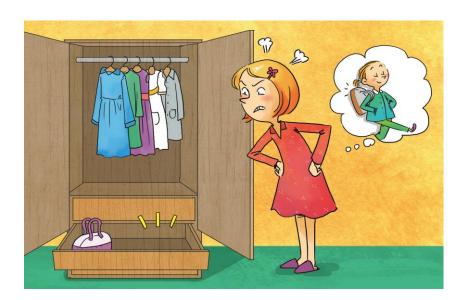

# [5-10] Look and write T for true or F for false.

- 5. Lemons and bananas are both fruits. ( )
- 6. Lemons and bananas are both yellow. ( )
- 7. Lemons and bananas both taste sour. ( )

- 8. The girl looks angry. ( )
- 9. The girl's shoes are missing. ( )
- 10. The girl should tell her sister not to take her bag. ( )