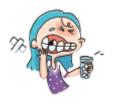

3.

- ① The girl gets a low score on her test.
- ② The boy is sleepy.
- 3 The girl has a lot of homework.

4.

- ① Why don't you wear glasses?
- ② Why don't you see a dentist?
- 3 Why don't you drink some water?