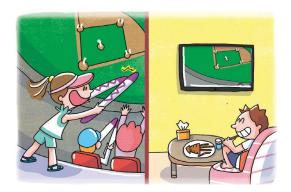

# [11-12] Look and write to complete the dialog.

11. **Q.** What is similar about the girl and the man? **A.** They \_\_\_\_\_\_.

12. **Q.** What is different about the twin sisters? **A.** 