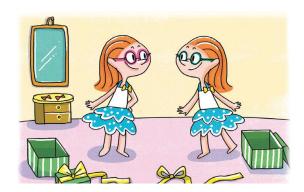

# [11-12] Look and write to complete the dialog.

11. **Q.** What is similar about the girl and the man? **A.** They \_\_\_\_\_\_.

12. **Q.** What is different about the twin sisters? **A.** 